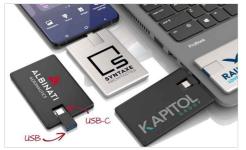

## Ace

Our Ace USB Card is a fantastic custom flash drive that features dual USB connectors on one model - a Standard USB connector and a USB-C connector. You can seamlessly swivel the USB to use whichever connector you desire. Another popular feature is the large branding area on the front and back of the Ace USB Card. Perfect for displaying your logo, slogan, website address or any other information in true style.