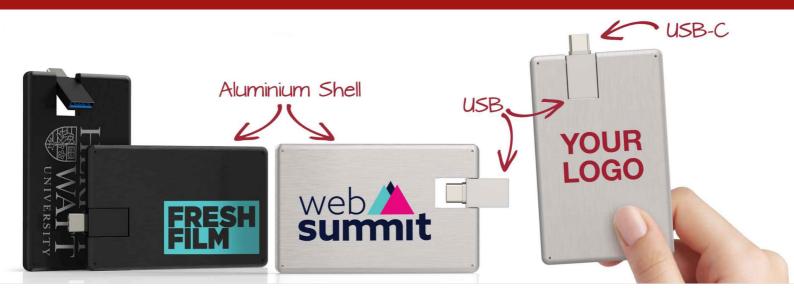

## Ace

Our Ace USB Card is a fantastic custom flash drive that features dual USB connectors on one model - a Standard USB connector and a USB-C connector. You can seamlessly swivel the USB to use whichever connector you desire. Another popular feature is the large branding area on the front and back of the Ace USB Card. Perfect for displaying your logo, slogan, website address or any other information in true style.