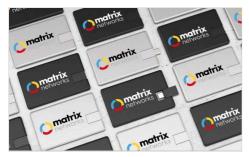

## Ace

Our Ace USB Card is a fantastic custom flash drive that features dual USB connectors on one model - a Standard USB connector and a USB-C connector. You can seamlessly swivel the USB to use whichever connector you desire. Another popular feature is the large branding area on the front and back of the Ace USB Card. Perfect for displaying your logo, slogan, website address or any other information in true style.