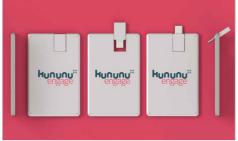

## Ace

Our Ace USB Card is a fantastic custom flash drive that features dual USB connectors on one model - a Standard USB connector and a USB-C connector. You can seamlessly swivel the USB to use whichever connector you desire. Another popular feature is the large branding area on the front and back of the Ace USB Card. Perfect for displaying your logo, slogan, website address or any other information in true style.