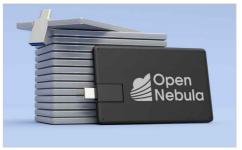

## Ace

Our Ace USB Card is a fantastic custom flash drive that features dual USB connectors on one model - a Standard USB connector and a USB-C connector. You can seamlessly swivel the USB to use whichever connector you desire. Another popular feature is the large branding area on the front and back of the Ace USB Card. Perfect for displaying your logo, slogan, website address or any other information in true style.