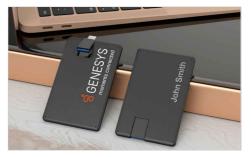

## Ace

Our Ace USB Card is a fantastic custom flash drive that features dual USB connectors on one model - a Standard USB connector and a USB-C connector. You can seamlessly swivel the USB to use whichever connector you desire. Another popular feature is the large branding area on the front and back of the Ace USB Card. Perfect for displaying your logo, slogan, website address or any other information in true style.