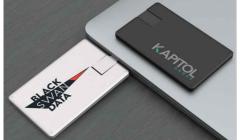

## Ace

Our Ace USB Card is a fantastic custom flash drive that features dual USB connectors on one model - a Standard USB connector and a USB-C connector. You can seamlessly swivel the USB to use whichever connector you desire. Another popular feature is the large branding area on the front and back of the Ace USB Card. Perfect for displaying your logo, slogan, website address or any other information in true style.