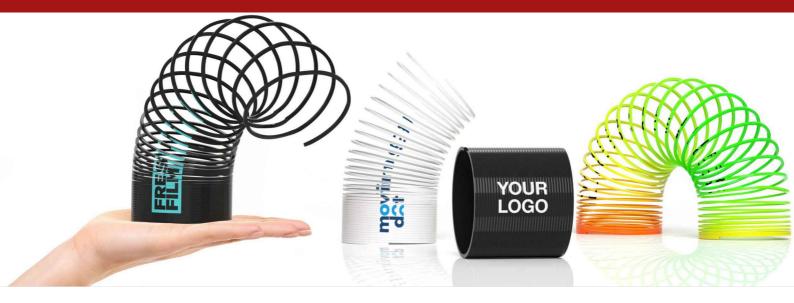

## Reel

The Reel spring toy is a popular and engaging way to showcase your brand in true style. Designed specifically for promotional purposes, the Reel features an enlarged area that we can brand with your logo, slogan and more. You can make it walk down stairs, wiggle in your hands and stretch it out and watch it spring back - a fantastic product for your next promotion, event or giveaway.