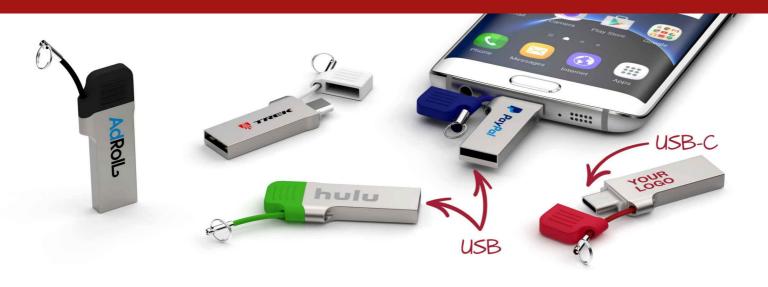

## Lynx

The Lynx features a standard USB connector at one end and a USB-C at the other end that can plug into compatible devices such as smartphones and digital cameras. Our sleek Lynx model can be branded with your logo, website address or slogan on both sides. The Lynx also features a USB-protective cap and a sturdy cable which can easily attach to a set of keys or neckstrap.