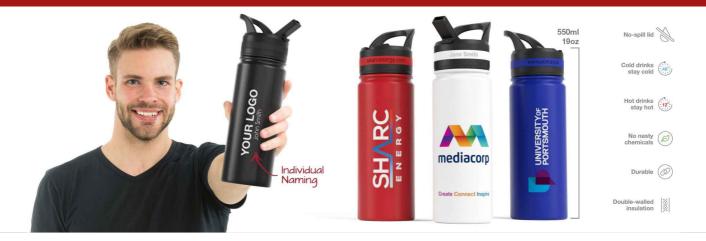

## Range

The Range model is a popular insulated Water Bottle that's ready to go wherever you go. It features a super-handy carry loop, inbuilt straw and double-wall insulation to maintain your beverage temperature for longer. The easy-sip drinking spout is also a hit with recipients. Get in touch today regarding prices, delivery times, branding options and samples.

## Range

| Colours               | $\bullet \bullet \bullet \bullet \bullet \bullet \bullet \bullet \bullet$ |                         |                                                 |
|-----------------------|---------------------------------------------------------------------------|-------------------------|-------------------------------------------------|
| Lead Time             | 8 working days                                                            |                         |                                                 |
| Branding              | SCREEN<br>PRINTING<br>1 - 3<br>COLORS                                     | IASER<br>IGRAVING<br>7  |                                                 |
| Branding Area         | Screen Printing                                                           | Photo Printing          | Laser Engraving                                 |
|                       | Area Side: 70mm X 110mm                                                   | Area Side: 70mm X 110mm | Area Side: 65mm X 100mm<br>Area Top: 80mm X 8mm |
|                       |                                                                           |                         |                                                 |
| Dimensions and Weight | Height: 244mm (9.61 inches)<br>Diameter: 74mm (2.91 inches                |                         |                                                 |
|                       | Weight: 308 grams (10.86 our                                              |                         |                                                 |